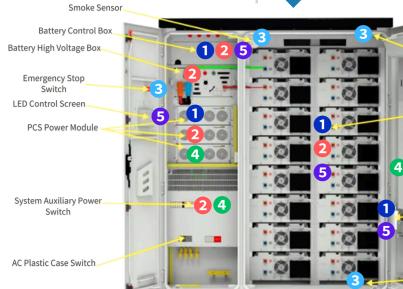

# **Battery Energy Storage Systems**

Door Sensor

**Battery Pack** 

Refrigeration + Heating / Air Conditioning

Aerosol Firefighting

Water Immersion Sensor