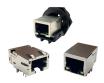

### **Modular Jacks**

- 4P2C to 10P10C
- Integrated magnetics options
- Metal shielding options

**Data Communication-**