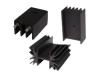

### **Heat Sinks**

- Extruded and stamped types
- Suitable For TO-220, TO-247, and SOT-32 packaged components
- Material: aluminum
- Surface finish: black anodized