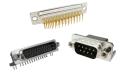

### **D-Sub**

- 9, 15, 25, 26, 37
- Standard, high-density, stacked, coax, power
- Shell size, flange, mounting,